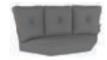

#### **Chase Chair Cushion**

3200-Spa

3277-Sand 3340-Charcoal 3435-Cast Lagoon 3436-Cast Coral 3438-Cast Ocean

3271-Spectrum Daffodil

Note: Chaise Cushions are **SINGLE PACKED** (1 per box)

74"L x 22.5"W x 3.5"H (hinged at 46")