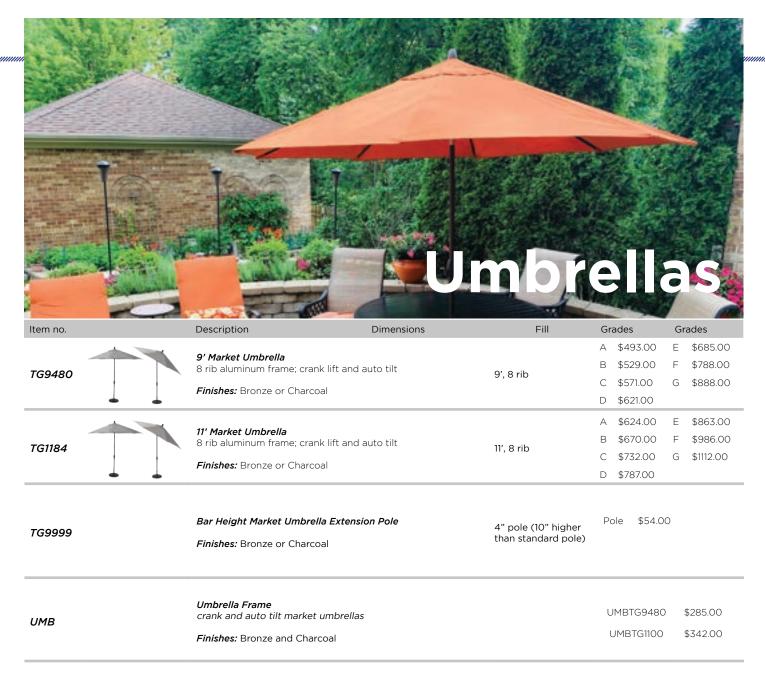

|

### Welt Options - 32" Pool Stoolz

| Grade | Self-Welt |
|-------|-----------|
| Α     | \$24.00   |
| В     | \$27.00   |
| С     | \$29.00   |
| D     | \$31.00   |
| E     | \$36.00   |
| F     | \$42.00   |
| G     | \$48.00   |



Our All-Weather Leather Pool Stoolz feature a marine treated wood base with furniture feet that makes the core both stable and durable, unlike a traditional pouf. They have a dense core wrapped in fiber, topped with foam and encased with a water-repellent cover making them resistant to outdoor elements. **Now available in 20" Round and Square and 32" Round.** 

#### **Leather Pool Stoolz**

|         | Grade | Price    |
|---------|-------|----------|
| PZ20RDL | F     | \$471.00 |
| PZ20SQL | F     | \$471.00 |
| PZ32RDL | F     | \$736.00 |





#### Market Umbrella Frame Finishes



# Fabric By the Yard

| Item no.         | Description                                                                              | Dimensions   | Fill | Grades    | Grades     |
|------------------|------------------------------------------------------------------------------------------|--------------|------|-----------|------------|
| FAB-<br>fabric # | Cut Fabric By The Yard only available in full yard increments when ordering, use "FAB-#" |              |      | A \$36.00 | E \$88.00  |
|                  |                                                                                          | E 411 - 7011 |      | В \$48.00 | F \$107.00 |
|                  |