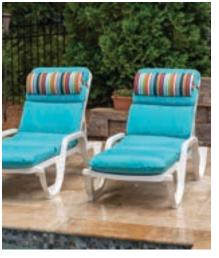

#### Non-Tufted

| Item no. |          | Description                                               | Dimensions                           | Fill       | Grades     | Gr       | ades     |
|----------|----------|-----------------------------------------------------------|--------------------------------------|------------|------------|----------|----------|
|          |          |                                                           |                                      |            | A \$152.00 | Ε        | \$265.00 |
| 3101     | 7101     | <b>Chaise Cushion</b> with ties at the break and shoulder | 74"l x 22.5"w x 4.5"h                | 3 Ply      | В \$176.00 | F        | \$304.00 |
| 3101     |          |                                                           | hinged at 46"                        | Polyester  | C \$198.00 | G        | \$365.00 |
|          |          |                                                           |                                      |            | D \$225.00 |          |          |
|          |          |                                                           |                                      | A \$161.00 | Ε          | \$283.00 |          |
| 3180     |          | Large Chaise Cushion with ties at the break and           | 81"l x 22.5"w x 4.5"h                | 3 Ply      | B \$185.00 | F        | \$328.00 |
| 3160     | shoulder |                                                           | hinged at 50"                        | Polyester  | C \$212.00 | G        | \$391.00 |
|          |          |                                                           |                                      | D \$243.00 |            |          |          |
| 1994     |          |                                                           |                                      |            | A \$98.00  | Ε        | \$174.00 |
| 3105     |          | <b>Mid Back Dining Cushion</b> with ties at the break and | 42"l x 20"w x 4.5"h                  | 3 Ply      | B \$114.00 | F        | \$203.00 |
| 3103     | shoulder | hinged at 19"                                             | Polyester                            | C \$129.00 | G          | \$239.00 |          |
|          |          |                                                           |                                      | D \$150.00 |            |          |          |
|          |          | High Back Dining Cushion with ties at the break and       | 45"l x 20"w x 4.5"h<br>hinged at 19" |            | A \$104.00 | Ε        | \$184.00 |
| 3106     |          |                                                           |                                      | 3 Ply      | B \$122.00 | F        | \$215.00 |
| 3100     |          | shoulder                                                  |                                      | Polyester  | C \$137.00 | G        | \$253.00 |
|          |          |                                                           |                                      |            | D \$160.00 |          |          |
|          |          |                                                           |                                      |            | A \$114.00 | Е        | \$196.00 |
| 3125     |          | High Back/Recliner Cushion with ties at the break and     | 48"l x 22"w x 4.5"h                  | 3 Ply      | B \$133.00 | F        | \$230.00 |
| 3123     |          | shoulder                                                  | hinged at 20"                        | Polyester  | C \$149.00 | G        | \$272.00 |
|          |          |                                                           |                                      |            | D \$168.00 |          |          |
|          |          |                                                           |                                      |            | A \$85.00  | Е        | \$148.00 |
| 3102     |          | Dining Cushion                                            | 37"l x 20"w x 4.5"h                  | 3 Ply      | B \$100.00 | F        | \$173.00 |
| 3102     |          | with ties at the break                                    | hinged at 18"                        | Polyester  | C \$112.00 | G        | \$201.00 |
|          |          |                                                           |                                      |            | D \$128.00 |          |          |

# Aluminum Wood 4.5" (cont.)