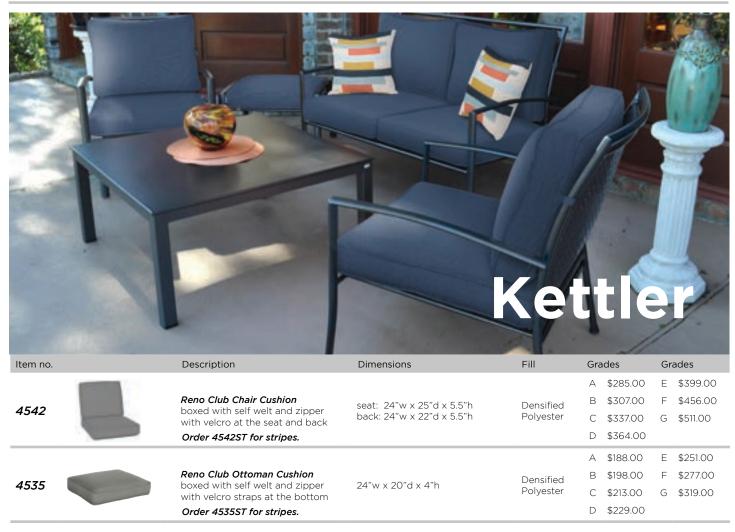

| 750                                        |                                                                                  |                                           | Wrap              | D \$71.00  |          |          |



# Kettler (cont.)

| Item no. |                     | Description                                                                  | Dimensions                             | Fill      | Gra      | des      | Gr       | ades     |
|----------|---------------------|------------------------------------------------------------------------------|----------------------------------------|-----------|----------|----------|----------|----------|
|          |                     |                                                                              |                                        |           | Α        | \$38.00  | Е        | \$69.00  |
| F1C      |                     | Reno Arm Chair & Spring Rocker                                               | 10" 10" -l 2"l-