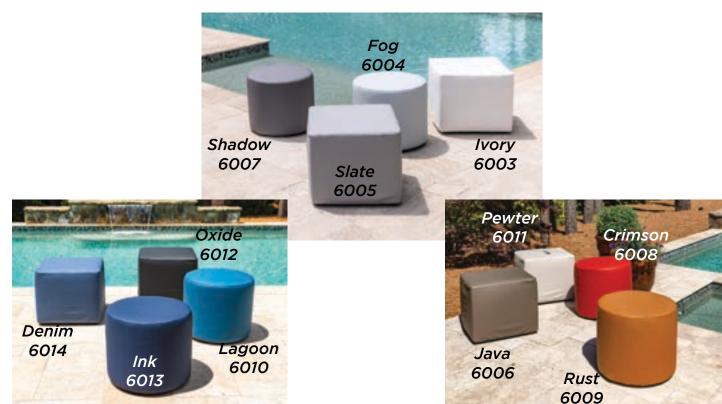

Note Contrast-Welt is only available in our Bias Cut Fabric Inventory. Consult the Resources section of the Casual Cushion website for a list of these fabrics.

Throw pillows and Pools Stoolz have separate welt pricing, which is indicated in their respective sections.