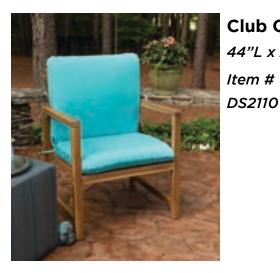

#### **Club Chair Cushion**

44"L x 22"W x 3.5"H (hinged at 22")

| Solid Fabrics                                                                                                                                                                             | Striped Fabrics                                                                                      |
|-------------------------------------------------------------------------------------------------------------------------------------------------------------------------------------------|------------------------------------------------------------------------------------------------------|
| 3012-Navy<br>3013-Forest Green<br>3018-Cast Ash<br>3032-Jockey Red<br>3040-True Blue<br>3050-Cast Slate<br>3113-Aruba<br>3125-Cast Silver<br>3175-Henna<br>3200-Spa<br>3277-Spectrum Sand | 3049-Maxim Classic<br>3192-Brannon Redw<br>3453-Maxim Forest<br>3492-Maxim Navy<br>3510-Maxim Regatt |
|                                                                                                                                                                                           |                                                                                                      |

049-Maxim Classic 92-Brannon Redwood 53-Maxim Forest 192-Maxim Navy 310-Maxim Regatta

Retail Price

\$118.00