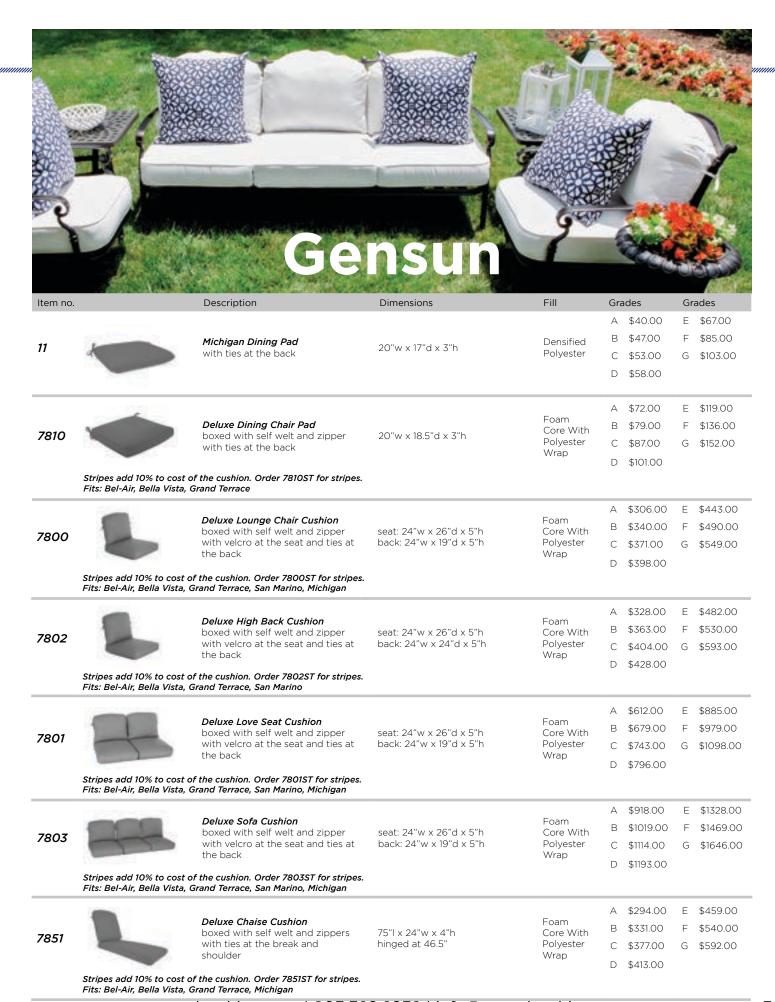

|                                                          | Polyester         | С      | \$502.00             | G      | \$837.00             |
|          |     | 3.13 3.1341461                                                                                                      |                                                          |                   | D      | \$549.00             |        |                      |
|          |     |                                                                                                                     |                                                          |                   |        |                      |        |                      |



### Gensun (cont.)

| Item no | . Description                                                                          | Dimensions          | Fill                                   | Grades                                     | Grades                   |
|---------|----------------------------------------------------------------------------------------|---------------------|----------------------------------------|--------------------------------------------|--------------------------|
| 7814    | Michigan Ottoman Cushion<br>boxed with self welt and zipper<br>with ties on the bottom | 25"w x 22"d x 4.5"h | Foam<br>Core With<br>Polyester<br>Wrap | A \$162.00 B \$175.00 C \$198.00 D \$224.0 | F \$312.00<br>G \$363.00 |
|         | Stripes add 10% to cost of the cushion. Order 7814ST for s