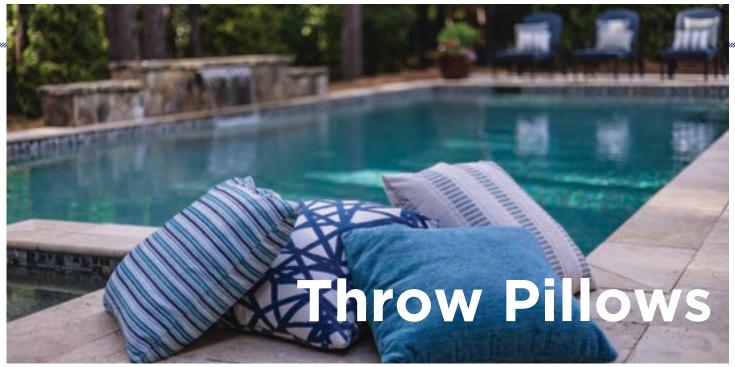

## Sunbrella® Quick Ship Pillow Program (cont.)

#### **Pillows**

| Item # |                                    | Retail Price |
|--------|------------------------------------|--------------|
| DS2820 | 20" Square Throw Pillow            | \$63.00      |
| DS2854 | 15" Square Throw Pillow            | \$49.00      |
| DS2858 | 18" Square Throw Pillow            | \$56.00      |
| DS2857 | 19" x 12" Rectangular Throw Pillow | \$53.00      |
| DS2859 | 22" x 9" Rectangular Throw Pillow  | \$49.00      |

#### Solid Fabrics

#### 3012-Navy 3013-Forest Green 3018-Cast Ash 3032-Jockey Red 3037-Black 3040-True Blue 3041-Melon 3050-Cast Slate 3056-Iris 3071-Natural 3113-Aruba 3122-Capri 3125-Cast Silver 3175-Henna 3176-Macaw 3190-Heather Beige 3200-Spa 3266-Specrum Cilantro 3271-Spectrum Daffodil 3274-Canvas Brick 3315-Canvas Tangerine 3436-Cast Coral 3435-Cast Lagoon 3438-Cast Ocean 3508-Regatta

### Striped Fabrics

3028-Cove Pebble 3049-Maxim Classic 3121-Seville Seaside 3174-Dolce Mango 3192-Brannon Redwood 3327-Astoria Sunset 3348-Brannon Whisper 3349-Astoria Lagoon 3351-Milano Cobalt 3423-Carousel Confetti 3437-Gateway Mist 3492-Maxim Navy 3510-Maxim Regatta