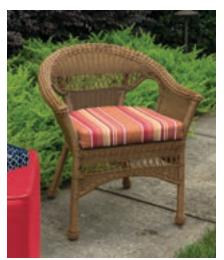

#### **Wicker Cushions**

Item #

DS6206 Wicker Settee 43.5"W x 19.5"D x 2.5" H

DS6973 Wicker Seat Pad 18"W x 18"D x 2.5" H

DS6974 Wicker Seat Pad 19.5"W x 19.5"D x 2.5" H

#### Solid Fabrics

3012-Navy 3013-Forest Green 3020-Canvas Canvas 3032-Jockey Red 3037-Black 3040-True Blue 3071-Natural 3113-Aruba 3149-Spectrum Caribou 3176-Macaw 3200-Spa 3271-Spectrum Daffodil

3277-Spectrum Sand 3436-Cast Coral

#### Striped Fabrics

3049-Maxim Classic 3174-Dolce Mango 3185-Dolce Oasis 3192-Brannon Redwood 3423-Carousel Confetti 3453-Maxim Forest 3510-Maxim Regatta