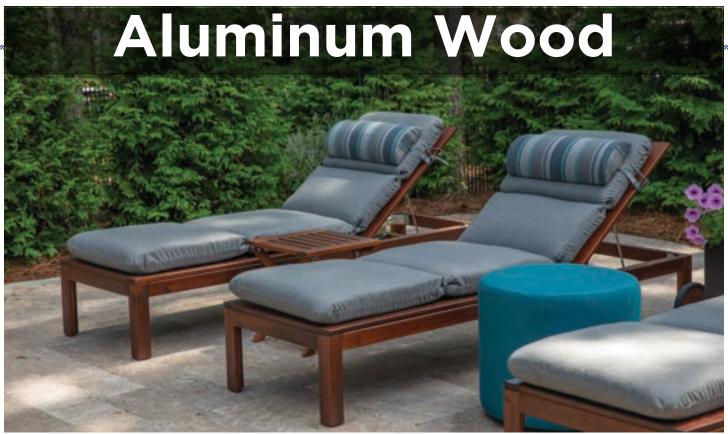

# Aluminum Wood 4.5" (cont.)

### Non-tufted (cont.)

| Item no. |             | Description                                           | Dimensions                           | Fill               | Grades     | G    | Grades     |  |
|----------|-------------|-------------------------------------------------------|--------------------------------------|--------------------|------------|------|------------|--|
|          |             |                                                       |                                      |                    | A \$93.00  | ) E  | \$160.00   |  |
|          | 1           | Standard Club Cushion                                 | 40"l x 22"w x 4.5"h                  | 3 Ply              | В \$107.0  | ) F  | \$192.00   |  |
| 3103     |             | with ties at the break                                | hinged at 20"                        | Polyester          | C \$122.0  | ) G  | \$226.00   |  |
|          |             |                                                       |                                      |                    | D \$139.0  | 0    |            |  |
|          |             |                                                       |                                      |                    | A \$106.0  | )O E | E \$187.00 |  |
|          |             | Large Club Cushion                                    | 44"l x 22"w x 4.5"h                  | 3 Ply              | В \$124.0  | O F  | \$219.00   |  |
| 3110     |             | with ties at the break                                | hinged at 22"                        | Polyester          | C \$139.0  | 0 0  | § \$258.00 |  |
|          |             |                                                       |                                      |                    | D \$163.0  | 0    |            |  |
|          |             |                                                       |                                      |                    | A \$64.0   | ) E  | \$107.00   |  |
| 710.4    |             | Ottoman Cushion (ties optional)                       | 00" 00"   4 5"                       | 3 Ply              | В \$74.00  | ) F  | \$129.00   |  |
| 3104     |             | ties available at center seam or at all four corners  | 22"w x 22"d x 4.5"h                  | Polyester          | C \$84.0   | ) G  | \$149.00   |  |
|          |             | at all four corners                                   |                                      |                    | D \$92.00  | )    |            |  |
|          |             |                                                       |                                      |                    | A \$64.0   | ) E  | £ \$108.00 |  |
| 7100     |             | Ottoman Cushion<br>(ties optional)                    | 00" 00"   45"                        | 3 Ply              | В \$75.0   | ) F  | \$130.00   |  |
| 3108     |             | ties available at center seam or at all four corners  | 22"w x 20"d x 4.5"h                  | Polyester          | C \$85.0   | ) C  | \$151.00   |  |
|          |             | at all four corners                                   |                                      |                    | D \$93.0   | )    |            |  |
|          |             |                                                       |                                      |                    | A \$64.0   | ЭЕ   | E \$107.00 |  |
| 7100     |             | Ottoman Cushion (ties optional)                       | 00" 00"   4.5"                       | 3 Ply              | В \$74.0   | ) F  | \$129.00   |  |
| 3109     |             | ties available at center seam or at all four corners  | 20"w x 20"d x 4.5"h                  | Polyester          | C \$84.0   | О С  | \$149.00   |  |
|          |             | at all four corners                                   |                                      |                    | D \$92.0   | )    |            |  |
| Carti    | ridae       |                                                       |                                      |                    |            |      |            |  |
| Item no. |             | Description                                           | Dimensions                           | Fill               | Grades     |      | Grades     |  |
|          |             |                                                       |                                      |                    | A \$156.0  | 0 E  | \$268.00   |  |
|          |             | Chaise Cushion                                        | 74"l x 22.5"w x 4.5"h                | 3 Ply              | В \$180.0  |      | \$309.00   |  |
| 3301     |             | with ties at the break and shoulder                   | hinged at 46"                        | Polyester          | C \$201.0  | 0 G  | \$371.00   |  |
|          |             |                                                       |                                      |                    | D \$230.0  | 00   |            |  |
|          |             |                                                       |                                      |                    | A \$167.0  | ) E  | \$290.00   |  |
|          |             | Large Chaise Cushion                                  | 80"l x 22.5"w x 4.5"h                | 3 Ply              | В \$190.0  | 0 F  | \$334.00   |  |
| 3380     |             | with ties at the break and shoulder                   | hinged at 50"                        | Polyester          | C \$218.0  | 0 G  | \$403.00   |  |
|          |             |                                                       |                                      |                    | D \$250.0  | 00   |            |  |
|          |             |                                                       |                                      |                    | A \$100.0  | 0 E  | \$178.00   |  |
|          |             | Mid Back Dining Cushion                               | 41"l x 20"w x 4.5"h                  | 3 Ply              | В \$116.0  | ) F  | \$207.00   |  |
| 3305     |             | with ties at the break and shoulder                   | hinged at 19"                        | Polyester          | C \$132.0  | 0 G  | \$244.00   |  |
|          |             |                                                       |                                      |                    | D \$153.0  | 0    |            |  |
|          | Para series |                                                       |                                      |                    | A \$106.0  | 0 F  | \$188.00   |  |
|          |             | High Back Dining Cushion                              | 44" 1 20" 1 4 5" 4                   | 7 51               | B \$124.0  |      |            |  |
| 3306     |             | with ties at the break and shoulder                   | 44"l x 20"w x 4.5"h<br>hinged at 19" | 3 Ply<br>Polyester | C \$140.0  |      |            |  |
|          |             | Silvalaci                                             |                                      |                    | D \$163.0  | 0    |            |  |
|          |             |                                                       |                                      |                    |            |      |            |  |
|          |             | High Dook /Doolings Co. 15                            |                                      |                    | A \$117.00 |      |            |  |
| 3325     |             | High Back/Recliner Cushion with ties at the break and | 46"l x 22"w x 4.5"h<br>hinged at 20" | 3 Ply<br>Polyester | B \$137.0  |      |            |  |
| 3323     | shoulder    | ala a collabato                                       | ningeu at ZU                         | Polyester          | C \$153.0  | 0 G  | \$280.00   |  |
|          |             | snoulder                                              |                                      | -                  | D \$173.0  |      | ,          |  |

# **Aluminum Wood 3.5**"

| Item no.   |                 | Description                                   | Dimensions                             | Fill                   | Grades     | Grades     |
|------------|-----------------|-----------------------------------------------|----------------------------------------|------------------------|------------|------------|
|            |                 |                                               |                                        |                        | A \$129.00 | E \$231.00 |
|            |                 | Chaise Cushion                                | 74"   v 22 F" u v 7 F"                 | 2 Ply                  | B \$152.00 | F \$267.00 |
| 2301       |                 | with ties at the break and shoulder           | 74"l x 22.5"w x 3.5"h<br>hinged at 46" | 2 Ply<br>Polyester     | C \$170.00 | G \$318.00 |
|            |                 | *see Quick Ship options of                    | on Page 3                              |                        | D \$200.00 |            |
|            | 72              | , . ,                                         |                                        |                        | A \$83.00  | E \$157.00 |
|            |                 |                                               |                                        |                        | B \$101.00 | F \$185.00 |
| 2110       | -               | Club Chair Cushion with ties at the break     | 44"l x 22"w x 3.5"h<br>hinged at 22"   | 2 Ply<br>Polyester     | C \$115.00 | G \$218.00 |
|            |                 | *see Quick Ship options o                     |                                        |                        | D \$133.00 | - +=:::::  |
|            | ron             | Craft                                         |                                        |                        |            |            |
| Item no.   | Car September 1 | Description                                   | Dimensions                             | Fill                   | Grades     | Grades     |
| 1001111101 |                 | 2 000 110 110 11                              | 2 interiorens                          |                        | A \$40.00  | E \$67.00  |
|            | _               | Barrel Chair Cushion                          |                                        | Densified              | В \$47.00  | F \$85.00  |
| 11         | 1               | with ties at the back                         | 20"w x 17"d x 3"h                      | Polyester              | C \$53.00  | G \$103.00 |
|            |                 |                                               |                                        |                        | D \$58.00  |            |
|            |                 |                                               |                                        |                        | A \$52.00  | E \$78.00  |
|            |                 | Transaction Chair Combine                     |                                        | D : fi I               | В \$58.00  | F \$90.00  |
| 22         | a               | Trapezoid Chair Cushion with ties at the back | 21"/17.5"w x 19"d x 3"h                | Densified<br>Polyester | C \$64.00  | G \$110.00 |
|            |                 |                                               |                                        |                        | D \$70.00  | 7          |
|            |                 |                                               |                                        |                        | A \$40.00  | E \$65.00  |
|            | -               |                                               |                                        |                        | B \$46.00  | F \$81.00  |
| 483        |                 | Capri Chair Cushion<br>with ties at the back  | 18"w x 17"d x 2"h                      | Densified<br>Polyester | C \$50.00  | G \$98.00  |
|            |                 |                                               |                                        | - 9                    | D \$57.00  | C \$30.00  |
|            |                 |                                               |                                        |                        |            | F *0.4.00  |
|            | -               |                                               |                                        |                        | A \$40.00  | E \$64.00  |
| 1405       |                 | Monoblock Chair Cushion                       | 18"w x 15.5"d x 2"h                    | Densified              | B \$46.00  | F \$81.00  |
| , -        |                 | tufted with ties at the back                  |                                        | Polyester              | C \$50.00  | G \$97.00  |
|            | F-16007-1       |                                               |                                        |                        | D \$57.00  |            |
|            |                 | Chaise Cushion                                |                                        |                        | A \$144.00 | E \$257.00 |
| 440        |                 | no tuft with ties at the break                | 74"l x 23"w x 2.5"h                    | Densified              | B \$172.00 | F \$294.00 |
| 440        |                 |                                               | hinged at 48"                          | Polyester              | C \$197.00 | G \$339.00 |
|            |                 |                                               |                                        |                        | D \$218.00 |            |
|            |                 |                                               |                                        |                        |            |            |