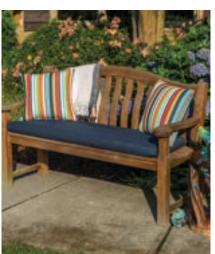

#### **Bench Cushion**

48"W x 18"D x 2.5"H

Item # Solid Fabrics

DS2860

3012-Navy 3013-Forest Green 3020-Canvas Canvas 3032-Jockey Red 3037-Black 3200-Spa

3277-Spectrum Sand

3192-Brannon Redwood

Striped Fabrics

Retail Price

\$112.00

Retail Price

\$125.00

\$59.00

\$65.00