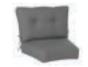

#### **Club Chair Cushion**

44"L x 22"W x 3.5"H (hinged at 22")

| Solid Fabrics                                                                                                                                                                             | Striped Fabrics                                                                                      |
|-------------------------------------------------------------------------------------------------------------------------------------------------------------------------------------------|------------------------------------------------------------------------------------------------------|
| 3012-Navy<br>3013-Forest Green<br>3018-Cast Ash<br>3032-Jockey Red<br>3040-True Blue<br>3050-Cast Slate<br>3113-Aruba<br>3125-Cast Silver<br>3175-Henna<br>3200-Spa<br>3277-Spectrum Sand | 3049-Maxim Classic<br>3192-Brannon Redw<br>3453-Maxim Forest<br>3492-Maxim Navy<br>3510-Maxim Regatt |
|                                                                                                                                                                                           |                                                                                                      |