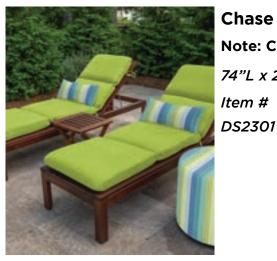

#### **Chase Chair Cushion**

3200-Spa

3277-Sand 3340-Charcoal 3435-Cast Lagoon 3436-Cast Coral 3438-Cast Ocean

3271-Spectrum Daffodil

Note: Chaise Cushions are **SINGLE PACKED** (1 per box)

74"L x 22.5"W x 3.5"H (hinged at 46")

| Solid Fabrics      | Striped Fabrics        | Retail Price |
|--------------------|------------------------|--------------|
| 3012-Navy          | 3049-Maxim Classic     | \$184.00     |
| 3013-Forest Green  | 3121-Seville Seaside   |              |
| 3018-Cast Ash      | 3192-Brannon Redwood   |              |
| 3032-Jockey Red    | 3222-Harwood Crimson   |              |
| 3040-True Blue     | 3437-Gateway Mist      |              |
| 3050-Cast Slate    | 3453-Maxim Forest      |              |
| 3113-Aruba         | 3492-Maxim Navy        |              |
| 3125-Cast Silver   | 3510-Maxim Regatta     |              |
| 3176-Macaw         | 3351-Milano Cobalt     |              |
| 3190-Heather Beige | 3423-Carousel Confetti |              |