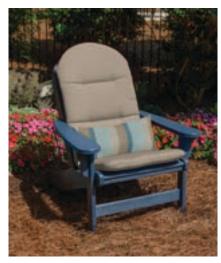

#### **Club Chair Cushion**

44"L x 22"W x 3.5"H (hinged at 22")

| Solid Fabrics                                                                                                                                                                             | Striped Fabrics                                                                                      |
|-------------------------------------------------------------------------------------------------------------------------------------------------------------------------------------------|------------------------------------------------------------------------------------------------------|
| 3012-Navy<br>3013-Forest Green<br>3018-Cast Ash<br>3032-Jockey Red<br>3040-True Blue<br>3050-Cast Slate<br>3113-Aruba<br>3125-Cast Silver<br>3175-Henna<br>3200-Spa<br>3277-Spectrum Sand | 3049-Maxim Classic<br>3192-Brannon Redw<br>3453-Maxim Forest<br>3492-Maxim Navy<br>3510-Maxim Regatt |
|                                                                                                                                                                                           |                                                                                                      |

049-Maxim Classic 92-Brannon Redwood 53-Maxim Forest 192-Maxim Navy 310-Maxim Regatta

Retail Price

\$118.00