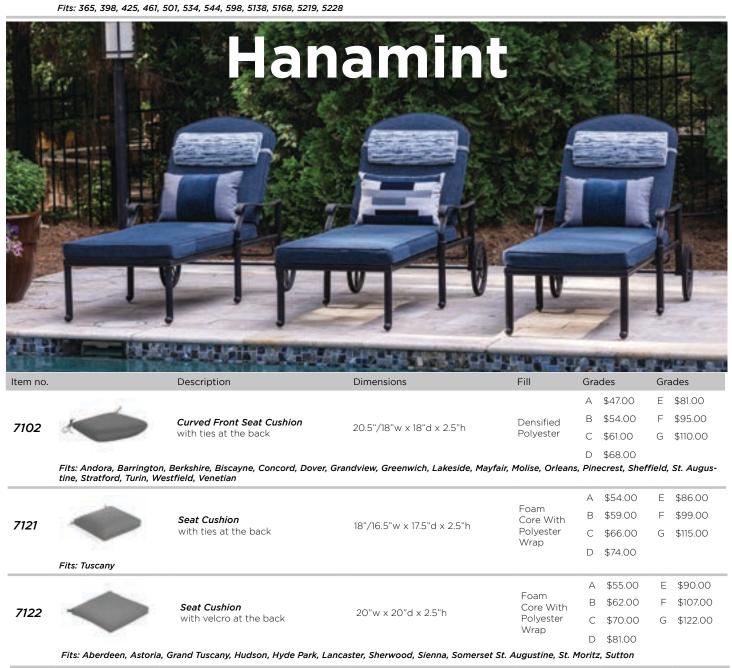

#### Non-Tufted

| Item no. |          | Description                                               | Dimensions                           | Fill       | Grades     | Gr       | ades     |
|----------|----------|-----------------------------------------------------------|--------------------------------------|------------|------------|----------|----------|
|          |          |                                                           |                                      |            | A \$152.00 | Ε        | \$265.00 |
| 3101     | 7101     | <b>Chaise Cushion</b> with ties at the break and shoulder | 74"l x 22.5"w x 4.5"h                | 3 Ply      | В \$176.00 | F        | \$304.00 |
| 3101     |          |                                                           | hinged at 46"                        | Polyester  | C \$198.00 | G        | \$365.00 |
|          |          |                                                           |                                      |            | D \$225.00 |          |          |
|          |          |                                                           |                                      | A \$161.00 | Ε          | \$283.00 |          |
| 3180     |          | Large Chaise Cushion with ties at the break and           | 81"l x 22.5"w x 4.5"h                | 3 Ply      | B \$185.00 | F        | \$328.00 |
| 3160     | shoulder |                                                           | hinged at 50"                        | Polyester  | C \$212.00 | G        | \$391.00 |
|          |          |                                                           |                                      | D \$243.00 |            |          |          |
| 1994     |          |                                                           |                                      |            | A \$98.00  | Ε        | \$174.00 |
| 3105     |          | <b>Mid Back Dining Cushion</b> with ties at the break and | 42"l x 20"w x 4.5"h                  | 3 Ply      | B \$114.00 | F        | \$203.00 |
| 3103     | shoulder | hinged at 19"                                             | Polyester                            | C \$129.00 | G          | \$239.00 |          |
|          |          |                                                           |                                      | D \$150.00 |            |          |          |
|          |          | High Back Dining Cushion with ties at the break and       | 45"l x 20"w x 4.5"h<br>hinged at 19" |            | A \$104.00 | Ε        | \$184.00 |
| 3106     |          |                                                           |                                      | 3 Ply      | B \$122.00 | F        | \$215.00 |
| 3100     |          | shoulder                                                  |                                      | Polyester  | C \$137.00 | G        | \$253.00 |
|          |          |                                                           |                                      |            | D \$160.00 |          |          |
|          |          |                                                           |                                      |            | A \$114.00 | Е        | \$196.00 |
| 3125     |          | High Back/Recliner Cushion with ties at the break and     | 48"l x 22"w x 4.5"h                  | 3 Ply      | B \$133.00 | F        | \$230.00 |
| 3123     |          | shoulder                                                  | hinged at 20"                        | Polyester  | C \$149.00 | G        | \$272.00 |
|          |          |                                                           |                                      |            | D \$168.00 |          |          |
|          |          |                                                           |                                      |            | A \$85.00  | Е        | \$148.00 |
| 3102     |          | Dining Cushion                                            | 37"l x 20"w x 4.5"h                  | 3 Ply      | B \$100.00 | F        | \$173.00 |
| 3102     |          | with ties at the break                                    | hinged at 18"                        | Polyester  | C \$112.00 | G        | \$201.00 |
|          |          |                                                           |                                      |            | D \$128.00 |          |          |

### Non-tufted (cont.)

| Item no. |             | Description                                           | Dimensions                           | Fill               | Grades     | G    | Grades     |  |
|----------|-------------|-------------------------------------------------------|--------------------------------------|--------------------|------------|------|------------|--|
|          |             |                                                       |                                      |                    | A \$93.00  | ) E  | \$160.00   |  |
|          | 1           | Standard Club Cushion                                 | 40"l x 22"w x 4.5"h                  | 3 Ply              | В \$107.0  | ) F  | \$192.00   |  |
| 3103     |             | with ties at the break                                | hinged at 20"                        | Polyester          | C \$122.0  | ) G  | \$226.00   |  |
|          |             |                                                       |                                      |                    | D \$139.0  | 0    |            |  |
|          |             |                                                       |                                      |                    | A \$106.0  | )O E | E \$187.00 |  |
|          |             | Large Club Cushion                                    | 44"l x 22"w x 4.5"h                  | 3 Ply              | В \$124.0  | O F  | \$219.00   |  |
| 3110     |             | with ties at the break                                | hinged at 22"                        | Polyester          | C \$139.0  | 0 0  | § \$258.00 |  |
|          |             |                                                       |                                      |                    | D \$163.0  | 0    |            |  |
|          |             |                                                       |                                      |                    | A \$64.0   | ) E  | \$107.00   |  |
| 710.4    |             | Ottoman Cushion (ties optional)                       | 00" 00"   4 5"                       | 3 Ply              | В \$74.00  | ) F  | \$129.00   |  |
| 3104     |             | ties available at center seam or at all four corners  | 22"w x 22"d x 4.5"h                  | Polyester          | C \$84.0   | ) G  | \$149.00   |  |
|          |             | at all four corners                                   |                                      |                    | D \$92.00  | )    |            |  |
|          |             |                                                       |                                      |                    | A \$64.0   | ) E  | £ \$108.00 |  |
| 7100     |             | Ottoman Cushion<br>(ties optional)                    | 00" 00"   45"                        | 3 Ply              | В \$75.0   | ) F  | \$130.00   |  |
| 3108     |             | ties available at center seam or at all four corners  | 22"w x 20"d x 4.5"h                  | Polyester          | C \$85.0   | ) C  | \$151.00   |  |
|          |             | at all four corners                                   |                                      |                    | D \$93.0   | )    |            |  |
|          |             |                                                       |                                      |                    | A \$64.0   | ЭЕ   | E \$107.00 |  |
| 7100     |             | Ottoman Cushion (ties optional)                       | 00" 00"   4.5"                       | 3 Ply              | В \$74.0   | ) F  | \$129.00   |  |
| 3109     |             | ties available at center seam or at all four corners  | 20"w x 20"d x 4.5"h                  | Polyester          | C \$84.0   | О С  | \$149.00   |  |
|          |             | at all four corners                                   |                                      |                    | D \$92.0   | )    |            |  |
| Carti    | ridae       |                                                       |                                      |                    |            |      |            |  |
| Item no. |             | Description                                           | Dimensions                           | Fill               | Grades     |      | Grades     |  |
|          |             |                                                       |                                      |                    | A \$156.0  | 0 E  | \$268.00   |  |
|          |             | Chaise Cushion                                        | 74"l x 22.5"w x 4.5"h                | 3 Ply              | В \$180.0  |      | \$309.00   |  |
| 3301     |             | with ties at the break and shoulder                   | hinged at 46"                        | Polyester          | C \$201.0  | 0 G  | \$371.00   |  |
|          |             |                                                       |                                      |                    | D \$230.0  | 00   |            |  |
|          |             |                                                       |                                      |                    | A \$167.0  | ) E  | \$290.00   |  |
|          |             | Large Chaise Cushion                                  | 80"l x 22.5"w x 4.5"h                | 3 Ply              | В \$190.0  | 0 F  | \$334.00   |  |
| 3380     |             | with ties at the break and shoulder                   | hinged at 50"                        | Polyester          | C \$218.0  | 0 G  | \$403.00   |  |
|          |             |                                                       |                                      |                    | D \$250.0  | 00   |            |  |
|          |             |                                                       |                                      |                    | A \$100.0  | 0 E  | \$178.00   |  |
|          |             | Mid Back Dining Cushion                               | 41"l x 20"w x 4.5"h                  | 3 Ply              | В \$116.0  | ) F  | \$207.00   |  |
| 3305     |             | with ties at the break and shoulder                   | hinged at 19"                        | Polyester          | C \$132.0  | 0 G  | \$244.00   |  |
|          |             |                                                       |                                      |                    | D \$153.0  | 0    |            |  |
|          | Para series |                                                       |                                      |                    | A \$106.0  | 0 F  | \$188.00   |  |
|          |             | High Back Dining Cushion                              | 44" 1 20" 1 4 5" 4                   | 7 51               | B \$124.0  |      |            |  |
| 3306     |             | with ties at the break and shoulder                   | 44"l x 20"w x 4.5"h<br>hinged at 19" | 3 Ply<br>Polyester | C \$140.0  |      |            |  |
|          |             | Silvalaci                                             |                                      |                    | D \$163.0  | 0    |            |  |
|          |             |                                                       |                                      |                    |            |      |            |  |
|          |             | High Dook /Doolings Co. 15                            |                                      |                    | A \$117.00 |      |            |  |
| 3325     |             | High Back/Recliner Cushion with ties at the break and | 46"l x 22"w x 4.5"h<br>hinged at 20" | 3 Ply<br>Polyester | B \$137.0  |      |            |  |
| 3323     | shoulder    | ala a collabato                                       | ningeu at ZU                         | Polyester          | C \$153.0  | 0 G  | \$280.00   |  |
|          |             | snoulder                                              |                                      | -                  | D \$173.0  |      | ,          |  |