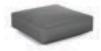

#### **Bench Cushion**

48"W x 18"D x 2.5"H

Item # Solid Fabrics

DS2860

3012-Navy 3013-Forest Green 3020-Canvas Canvas 3032-Jockey Red 3037-Black 3200-Spa

3277-Spectrum Sand

3192-Brannon Redwood

Striped Fabrics