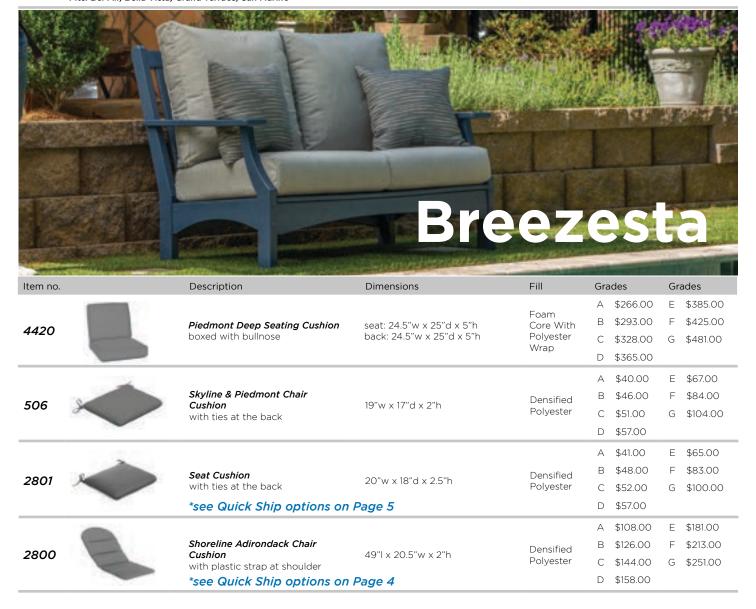

| 0.411 0411 4111     | Foam<br>Core With                      | B \$175.00                                 | ) F \$312.00             |
| 7804    |                                                                                        | 24"w x 21"d x 4"h   | Polyester                              | C \$198.0                                  | O G \$363.00             |
|         |                                                                                        |                     | Wrap                                   | D \$224.0                                  | 0                        |

Stripes add 10% to cost of the cushion. Order 7804ST for stripes. Fits: Bel-Air, Bella Vista, Grand Terrace, San Marino





### Square

| Item no. |                         | Description                | Dimensions                 | Fill                   | Grades  |         | Grades  |          |
|----------|-------------------------|----------------------------|----------------------------|------------------------|---------|---------|---------|----------|
|          |                         |                            |                            |                        | Α       | \$33.00 | Е       | \$54.00  |
| 2054     |                         | 1711 2 71 211              |                            | 100%                   | В       | \$38.00 | F       | \$62.00  |
| 2854     |                         | 15" Square Throw Pillow    | 15"w x 15"h                | Polyester Fill         | С       |