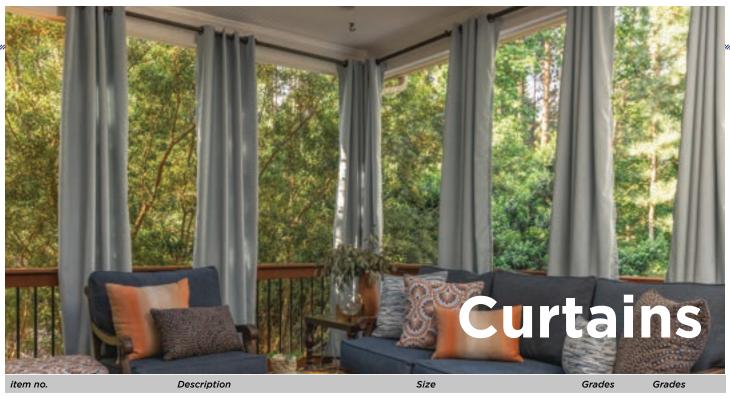

uede       | \$509.00     | \$773.00     |
|                 | ECF48    | Accara Jute          | \$475.00     | \$871.00     |
| Tropical Cabana | ECF34    | Slalom Mermaid       | \$415.00     | \$760.00     |
|                 | ECF33    | Pasha Blueberry      | \$415.00     | \$760.00     |
|                 | ECF88    | Tropics Aruba        | \$475.00     | \$871.00     |
|                 | ECF95    | Cozy Quilt           | \$415.00     | \$760.00     |
| Sunburst        | ECF89    | Shine Desert         | \$475.00     | \$871.00     |
|                 | ECF45    | Purr Linen           | \$415.00     | \$760.00     |
|                 | ECF91    | Dunghy Lollipop      | \$377.00     | \$691.00     |
|                 | ECF22    | Wave Ripple Indigo   | \$475.00     | \$871.00     |



| item no. | Description                                                         | Size         | Grades     | Grades     |  |
|----------|---------------------------------------------------------------------|--------------|------------|------------|--|
| -        | Outdoor Curtain Panel                                               |              | A \$134.00 | E \$226.00 |  |
| 20084    | available with black or bronze grommets grommet openings are 1 1/4" | 50"w x 84"l  | B \$162.00 | F \$252.00 |  |
| 20064    | includes cloth tie-back                                             | 30 W X 84 1  | C \$188.00 | G \$301.00 |  |
|          | price is per panel                                                  |              | D \$204.00 |            |  |
| 20096    | Outdoor Curtain Panel